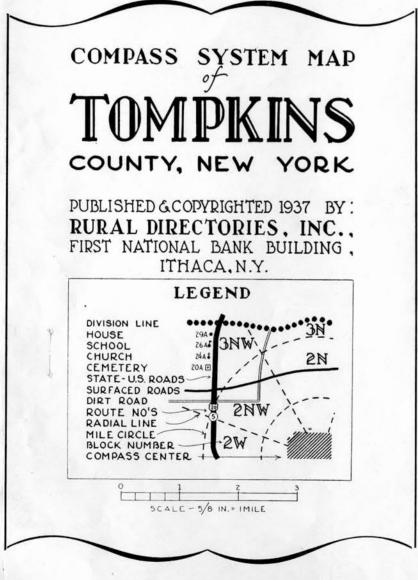

# To accurately locate KNOW THE "COM

EXPLANATION of the "Compass Address" System—Everyone realizes that "John Doe, R.F.D. 3, Farmville," indicates little regarding the exact location of John Doe's residence. To locate a certain individual "who lives on R.F.D. 3" invariably involves considerable guessing and searching. RURAL INDEX & MAP—with its "compass" address of each rural home outside the city and village limits of Tompkins County—now eliminates all such uncertainty.

Example: John Doe, 3NW Groton 110T.

The figure "3" represents the number of miles from the compass center (Groton, in this example). The letter or letters following it refer to the com-

## te a rural residence MPASS ADDRESS"

pass direction from the center, North-West in this case. The number following the name of the compass center is the house number and the letter is the road letter. All roads in the county are lettered and every farm house has its number. From the example then, we see that Mr. Doe lives three miles North-West of Groton in house number 110 on "T" road. This definitely locates his farm on the map.