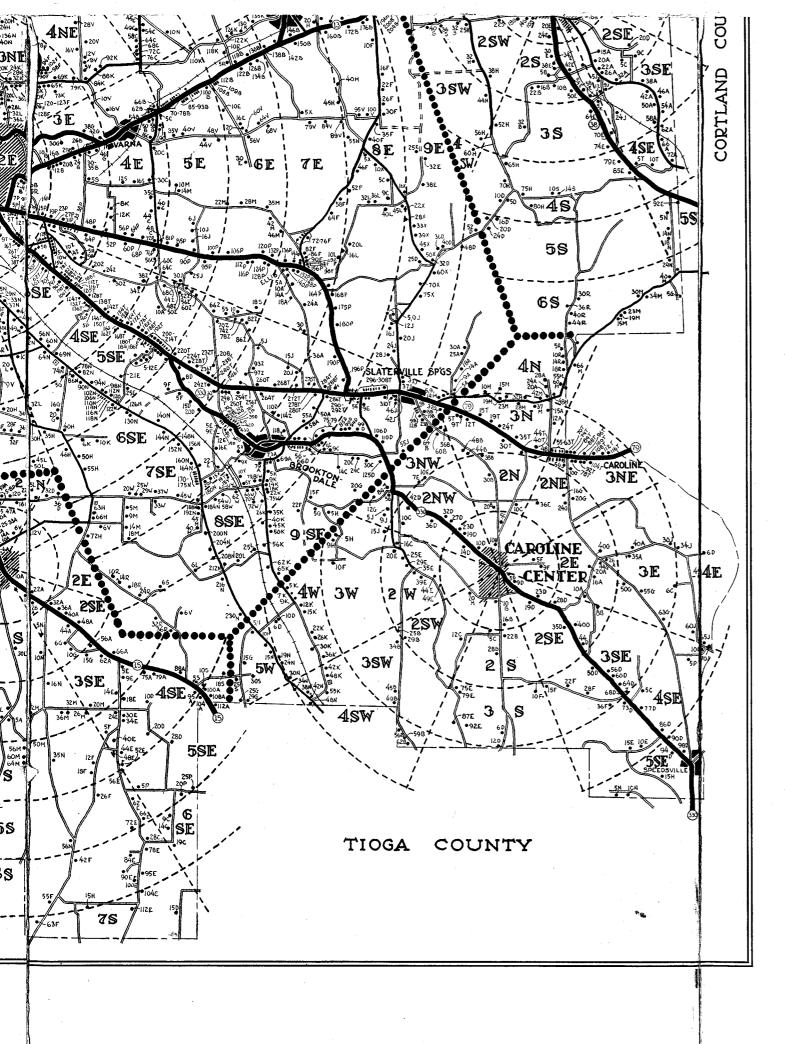

# To accurately locate KNOW THE "COM

EXPLANATION of the "Compass Address" System—Everyone realizes that "John Doe, R.F.D. 3, Farmville," indicates little regarding the exact location of John Doe's residence. To locate a certain individual "who lives on R.F.D. 3" invariably involves considerable guessing and searching. RURAL INDEX & MAP—with its "compass" address of each rural home outside the city and village limits of Tompkins County—now eliminates all such uncertainty.

Example: John Doe, 3NW Groton 110T.

The figure "3" represents the number of miles from the compass center (Groton, in this example). The letter or letters following it refer to the com-

## te a rural residence MPASS ADDRESS"

pass direction from the center, North-West in this case. The number following the name of the compass center is the house number and the letter is the road letter. All roads in the county are lettered and every farm house has its number. From the example then, we see that Mr. Doe lives three miles North-West of Groton in house number 110 on "T" road. This definitely locates his farm on the map.