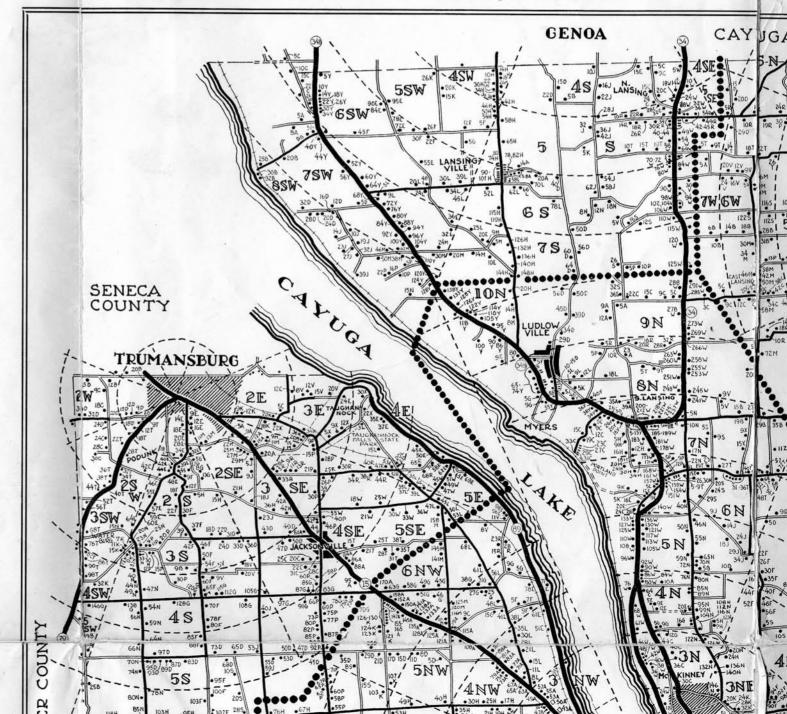

# To accurately locate KNOW THE "COM

EXPLANATION of the "Compass Address" System—Everyone realizes that "John Doe, R.F.D. 3, Farmville," indicates little regarding the exact location of John Doe's residence. To locate a certain individual "who lives on R.F.D. 3" invariably involves considerable guessing and searching. RURAL INDEX & MAP—with its "compass" address of each rural home outside the city and village limits of Tompkins County—now eliminates all such uncertainty.

Example: John Doe, 3NW Groton 110T.

The figure "3" represents the number of miles from the compass center (Groton, in this example). The letter or letters following it refer to the com-

## te a rural residence MPASS ADDRESS"

pass direction from the center, North-West in this case. The number following the name of the compass center is the house number and the letter is the road letter. All roads in the county are lettered and every farm house has its number. From the example then, we see that Mr. Doe lives three miles North-West of Groton in house number 110 on "T" road. This definitely locates his farm on the map.