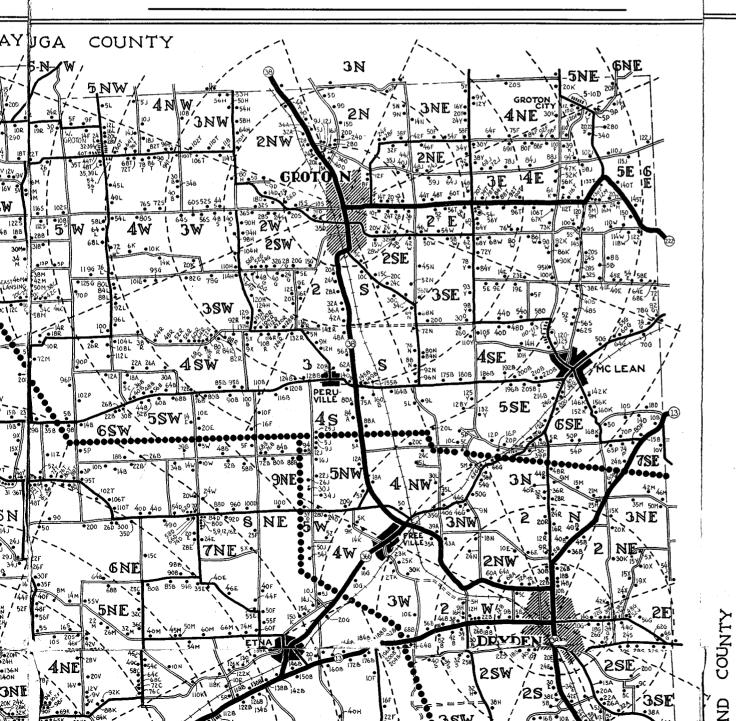

# To accurately locate KNOW THE "COM

EXPLANATION of the "Compass Address" System—Everyone realizes that "John Doe, R.F.D. 3, Farmville," indicates little regarding the exact location of John Doe's residence. To locate a certain individual "who lives on R.F.D. 3" invariably involves considerable guessing and searching. RURAL INDEX & MAP—with its "compass" address of each rural home outside the city and village limits of Tompkins County—now eliminates all such uncertainty.

Example: John Doe, 3NW Groton 110T.

The figure "3" represents the number of miles from the compass center (Groton, in this example). The letter or letters following it refer to the com-

## te a rural residence MPASS ADDRESS"

pass direction from the center, North-West in this case. The number following the name of the compass center is the house number and the letter is the road letter. All roads in the county are lettered and every farm house has its number. From the example then, we see that Mr. Doe lives three miles North-West of Groton in house number 110 on "T" road. This definitely locates his farm on the map.