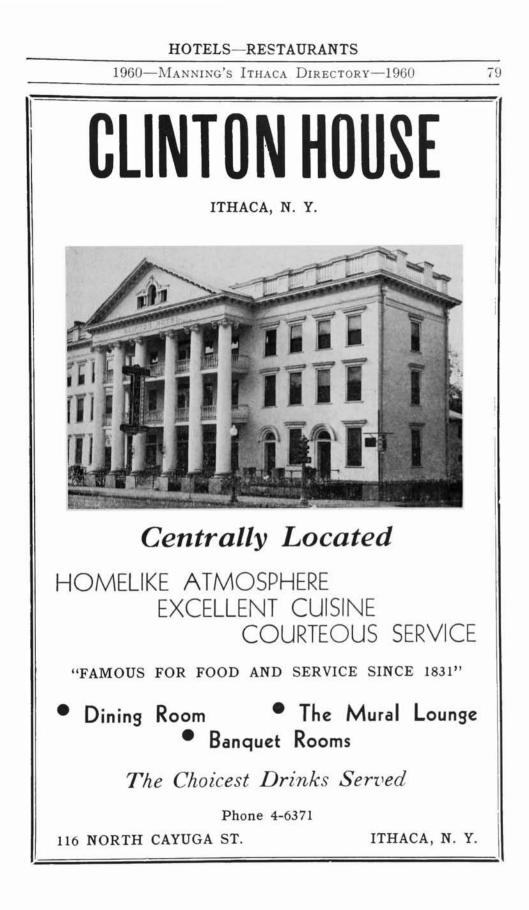

NAVIGATING A SEA OF RESOURCES

| Title:           | Ithaca Directory 1960                          |
|------------------|------------------------------------------------|
| Call number:     | LH-REF 974.7 Ithaca 1960                       |
| Publisher:       | Bellows Falls, Vt. : H.A. Manning Co.          |
| Owner:           | Ithaca - Tompkins County Public Library        |
| Assigned Branch: | Ithaca - Tompkins County Public Library (TCPL) |
| Collection:      | Local History (LH)                             |
| Format:          | Serial                                         |
| Number of pages: | 536                                            |