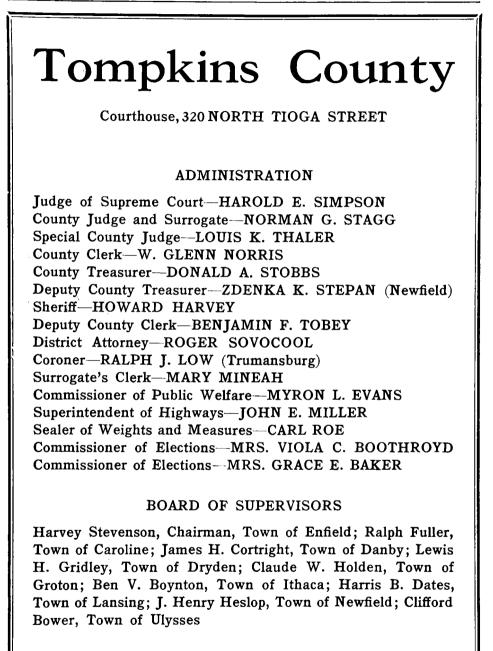

NAVIGATING A SEA OF RESOURCES

| Title:           | Ithaca Directory 1960                          |
|------------------|------------------------------------------------|
| Call number:     | LH-REF 974.7 Ithaca 1960                       |
| Publisher:       | Bellows Falls, Vt. : H.A. Manning Co.          |
| Owner:           | Ithaca - Tompkins County Public Library        |
| Assigned Branch: | Ithaca - Tompkins County Public Library (TCPL) |
| Collection:      | Local History (LH)                             |
| Format:          | Serial                                         |
| Number of pages: | 536                                            |