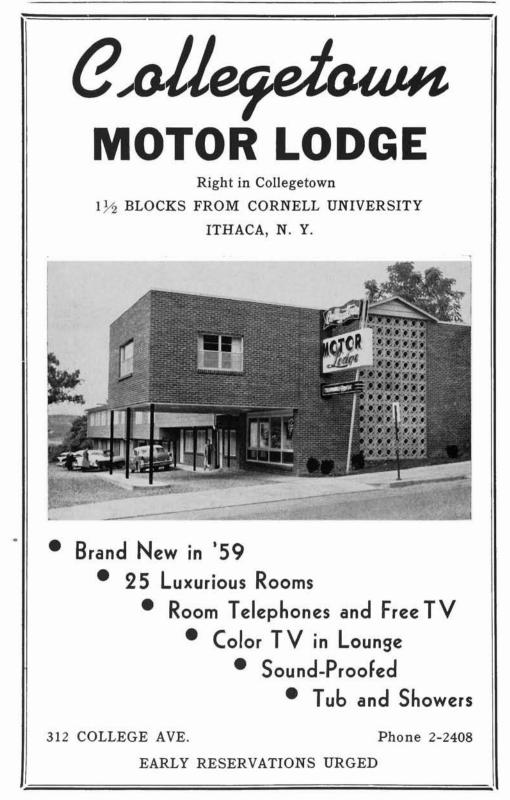

NAVIGATING A SEA OF RESOURCES

| Title:           | Ithaca Directory 1960                          |
|------------------|------------------------------------------------|
| Call number:     | LH-REF 974.7 Ithaca 1960                       |
| Publisher:       | Bellows Falls, Vt. : H.A. Manning Co.          |
| Owner:           | Ithaca - Tompkins County Public Library        |
| Assigned Branch: | Ithaca - Tompkins County Public Library (TCPL) |
| Collection:      | Local History (LH)                             |
| Format:          | Serial                                         |
| Number of pages: | 536                                            |